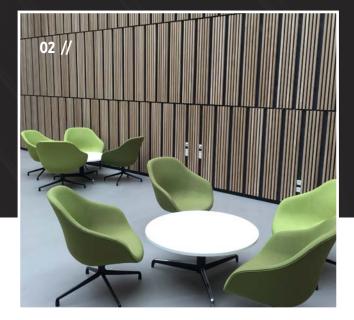

#### 02 // Description :

Western Red Cedar singles and panels, FR-treated with Woodsafe Exterior WFX.

#### 03 // Certified:

Typeapproval | SP-Fire 105 | TG0263-08 EN16755 EXT | TG0263-08 CE Certificate | 0402-CPR-SC0260-15 Declaration of Performance

۲