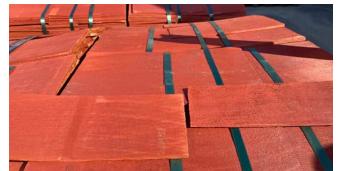

methods. Thermowood is dimensionally stable, resistant to decay and resin free. It can be used inside or outdoors and in any climate. Woodsafe Exterior WFX Thermowood and other heat modified are available in spruce, pine, ash, ayous, popar and frake and delivered in both standard and specials profiles.





# PORTFOLIO

# WRC CLADDING WOODSAFE WFX

WOODSAFE HAS MORE THAN 1200 UNIQUE PROJECTS PER YEAR







Woodsafe Exterior WFX can be left without surface treatment for natural aging, but you can also get it stained with visible texture and feel of the wood structure. Of course, most colours are available including e.g. black, brown, gray, silver, mahogany, red, yellow and green. Let your creativity colour the Woodsafe Exterior WFX panels.







# FIND YOUR COLOUR

























# External WFX stained

# 1. Photo WRC Natural

# 2. Photo Thermowoood grev / natural

# 3. Photo Thermowoood grey

# 4. Photo Poplar natural / grey

# 5. Photo Thermowood grey, red, mahogny, patinagrey

# 6. Photo WRC white, black, grey

# 7. Photo WRC shingle black

# 8. Photo WRC shingle red



# INTERIOR WOODSAFE PRO

 $\sim$ 0  $\sim$  $\Box$ ш т S \_ ш  $\supset$ ٩ 0 \_ 0 ш -£ 0 д.

0

#### **GET INSPIRED BY WOODSAFE PRO**

01 //

No other building material has as many benefits as wood when it comes to finding the optimal solution for cladding in interior applications. A combination of sustainability, astonishing aesthetics and Woodsafe's ability to provide world class fire protection properties, gives nearly endless possibilities for interior design. Fantastic woods such as oak, a