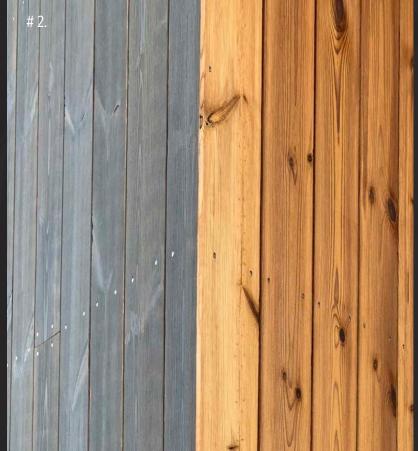

# **PRO CLADDING** WOODSAFE EXTERIOR PRO

WOODSAFE HAS MORE THAN 1200 UNIQUE PROJECTS PER YEAR

For exterior cladding applications, Woodsafe PRO should be painted with protecting top layers of paint. The picture shows the difference between painted and unpainted panels, both fire protected. Painted panel Woodsafe PRO and upainted panel Woodsafe Exterior WFX