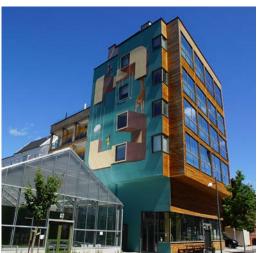

## Design with WFX

01 // Project Name

Rosendal, multistorey building. Placed to the market by partners.

#### 02 // Description :

Western Red Cedar singles and panels, FR-treated with Woodsafe Exterior WFX.

#### 03 // Certified:

Typeapproval | SP-Fire 105 | TG0263-08 EN16755 EXT | TG0263-08 CE Certificate | 0402-CPR-SC0260-15 Declaration of Performance

۲