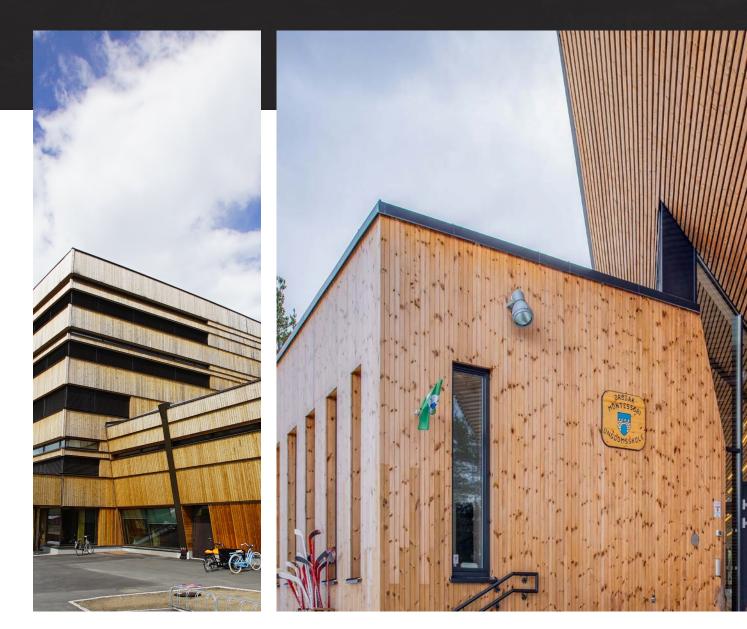

# CLADDING WFX THERMOWOOD PINE

CERTIFIERAD EN14915, CPR 305/2011 BY RISE, SWEDEN | No.Body 0402 |

01 // Project Name :

CIK sport arena. Passive building *Placed on the market by partners.* 

#### 02 // Project Name

Mjöstornet, Norway. The highest wood skyscraper in the world *Placed on the market by partners*.

#### 03 // Project Name

Mjöstornet, Norway. The world highest wood skyscraper. *Placed to the market by partners.* >100m<sup>3</sup> Thermowood Pine treated with Woodsafe Exterior WFX.

#### **About Thermowood**

THERMOWOOD, also known as heat modified Wood, is a beautiful, sustainable wood material produced by using natural heat and steam methods. Thermowood is dimensionally stable, resistant to decay and resin free. It can be used inside or outdoors and in any climate. Woodsafe Exterior WFX Thermowood and other heat modified are available in spruce, pine, ash, ayous, popar and frake and delivered in both standard and specials profiles.