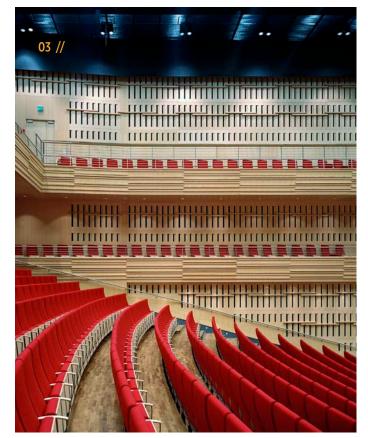

#### 02 // Project Name :

Aula Medica, Karolinska Institutet. Pine veneered birch plywood in the auditorium and public areas

#### 03 // Project Name :

Luleå culture and music arena. Solid wood and plywood in auditorium and public areas