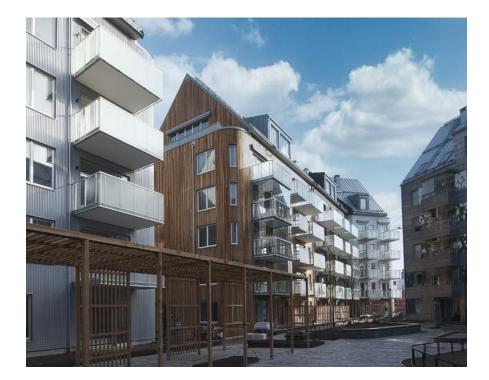

#### 01 // Project Name

Sergelhuset, multistorey building. Placed on the market by partners.

#### 02 // Description :

Western Red Cedar singles FR-treated with Woodsafe Exterior WFX.

#### 03 // Certified

Typeapproval | SP-Fire 105 | TG0263-08 EN16755 EXT | TG0263-08 CE Certificate | 0402-CPR-SC0260-15 Declaration of Performance