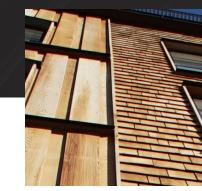

#### 01 // Project Name

Sergelhuset, multistorey building. Placed on the market by partners.

#### 02 // Description :

Western Red Cedar singles FR-treated with Woodsafe Exterior WFX.

#### 03 // Certified

Typeapproval | SP-Fire 105 | TG0263-08 EN16755 EXT | TG0263-08 CE Certificate | 0402-CPR-SC0260-15 Declaration of Performance