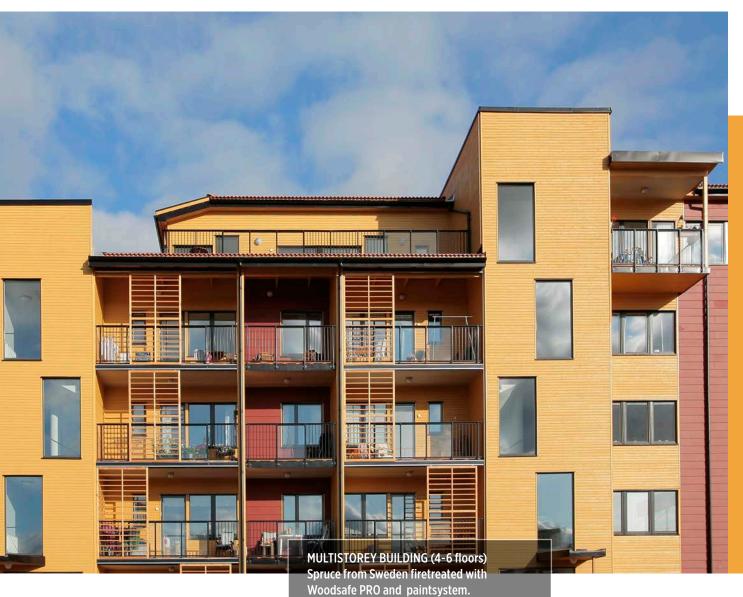

#### 01 // Project Name

Sergelhuset, multistorey building. Placed on the market by partners.

#### 02 // Description :

Western Red Cedar singles FR-treated with Woodsafe Exterior WFX.

#### 03 // Certified

Typeapproval | SP-Fire 105 | TG0263-08 EN16755 EXT | TG0263-08 CE Certificate | 0402-CPR-SC0260-15 Declaration of Performance