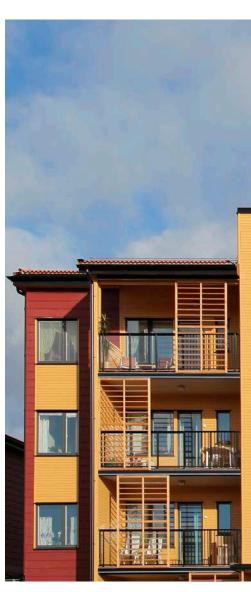

#### 01 // Project Name

Sergelhuset, multistorey building. Placed on the market by partners.

#### 02 // Description :

Western Red Cedar singles FR-treated with Woodsafe Exterior WFX.

#### 03 // Certified

Typeapproval | SP-Fire 105 | TG0263-08 EN16755 EXT | TG0263-08 CE Certificate | 0402-CPR-SC0260-15 Declaration of Performance