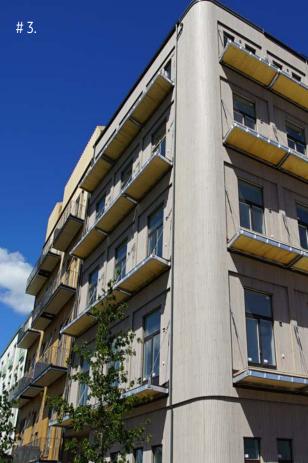

## Design with WFX

01 // Project Name

Rosendal, multistorey building. Placed to the market by partners.

#### 02 // Description :

Western Red Cedar singles and panels, FR-treated with Woodsafe Exterior WFX.

#### 03 // Certified:

Typeapproval | SP-Fire 105 | TG0263-08 EN16755 EXT | TG0263-08 CE Certificate | 0402-CPR-SC0260-15 Declaration of Performance

۲