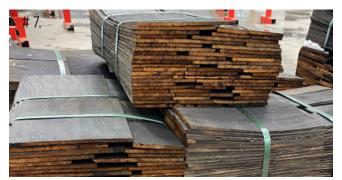

am methods. Thermowood is dimensionally stable, resistant to decay and resin free. It can be used inside or outdoors and in any climate. Woodsafe Exterior WFX Thermowood and other heat modified are available in spruce, pine, ash, ayous, popar and frake and delivered in both standard and specials profiles.





# PORTFOLIO

# WRC CLADDING WOODSAFE WFX

WOODSAFE HAS MORE THAN 1200 UNIQUE PROJECTS PER YEAR







Woodsafe Exterior WFX can be left without surface treatment for natural aging, but you can also get it stained with visible texture and feel of the wood structure. Of course, most colours are available including e.g. black, brown, gray, silver, mahogany, red, yellow and green. Let your creativity colour the Woodsafe Exterior WFX panels.







# FIND YOUR COLOUR

























# External WFX stained

# 1. Photo WRC Natural

# 2. Photo Thermowoood grev / natural

# 3. Photo Thermowoood grey

# 4. Photo Poplar natural / grey

# 5. Photo Thermowood grey, red, mahogny, patinagrey

# 6. Photo WRC white, black, grey

# 7. Photo WRC shingle black

# 8. Photo WRC shingle red



# INTERIOR WOODSAFE PRO

 $\sim$ 0  $\sim$  $\Box$ ш т S \_ ш  $\supset$ ٩ 0 \_ 0 ш -£ 0 д.

0

#### **GET INSPIRED BY WOODSAFE PRO**

01 //

No other building material has as many benefits as wood when it comes to finding the optimal solution for cladding in interior applications. A combination of sustainability, astonishing aesthetics and Woodsafe's ability to provide world class fire protection properties, gives nearly endless possibilities for interior design. Fantastic woods such as oak,