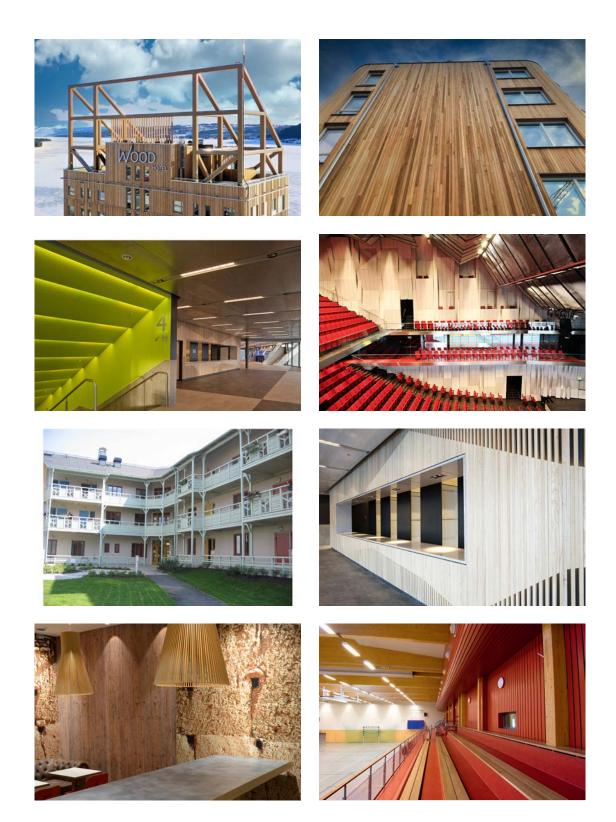

#### 02 // Project Name

Mjöstornet, Norway. The highest wood skyscraper in the world *Placed on the market by partners*.

#### 03 // Project Name

Mjöstornet, Norway. The world highest wood skyscraper. *Placed to the market by partners.* >100m<sup>3</sup> Thermowood Pine treated with Woodsafe Exterior WFX.