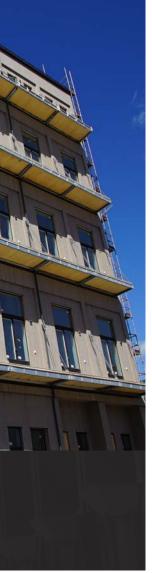

#### 01 // Project Name

Sergelhuset, multistorey building. Placed on the market by partners.

#### 02 // Description :

Western Red Cedar singles FR-treated with Woodsafe Exterior WFX.

#### 03 // Certified

Typeapproval | SP-Fire 105 | TG0263-08 EN16755 EXT | TG0263-08 CE Certificate | 0402-CPR-SC0260-15 Declaration of Performance