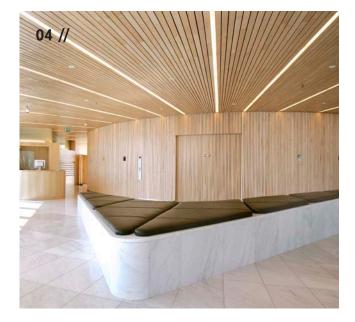

#### **GET INSPIRED BY WOODSAFE PRO**

01 //

No other building material has as many benefits as wood when it comes to finding the optimal solution for cladding in interior applications. A combination of sustainability, astonishing aesthetics and Woodsafe's ability to provide world class fire protection properties, gives nearly endless possibilities for interior design. Fantastic woods such as oak, ash, maple, birch, spruce, pine and more are some of many choices available. You have the vision, we have the solution in a unique ALL-IN-ONE concept that provides you with expert knowledge in the entire production chain that help your dream project come through.