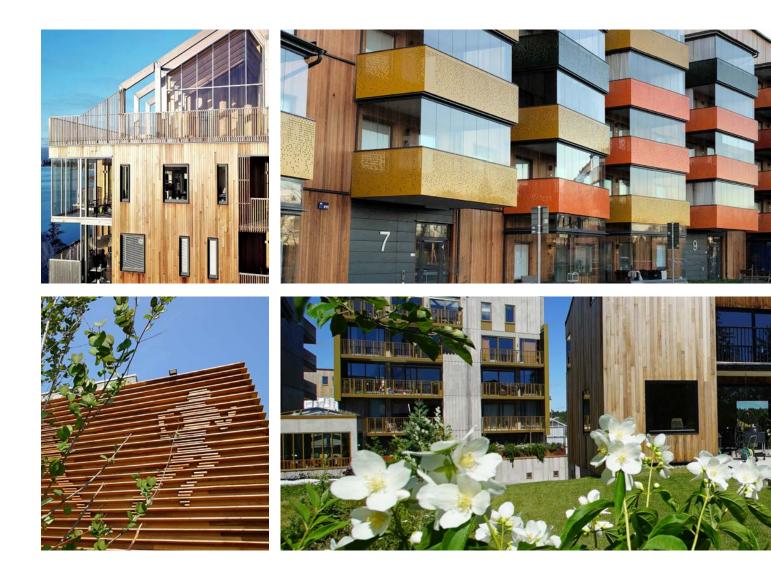

## Design with WFX

01 // Project Name

Rosendal, multistorey building. Placed to the market by partners.

#### 02 // Description :

Western Red Cedar singles and panels, FR-treated with Woodsafe Exterior WFX.

#### 03 // Certified:

Typeapproval | SP-Fire 105 | TG0263-08 EN16755 EXT | TG0263-08 CE Certificate | 0402-CPR-SC0260-15 Declaration of Performance

۲