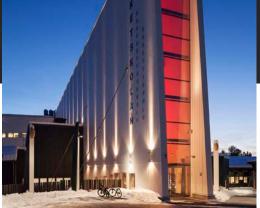

#### 01 // Project Name

Sergelhuset, multistorey building. Placed on the market by partners.

#### 02 // Description :

Western Red Cedar singles FR-treated with Woodsafe Exterior WFX.

#### 03 // Certified

Typeapproval | SP-Fire 105 | TG0263-08 EN16755 EXT | TG0263-08 CE Certificate | 0402-CPR-SC0260-15 Declaration of Performance