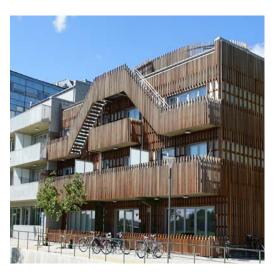

#### 02 // Project Name

Mjöstornet, Norway. The highest wood skyscraper in the world *Placed on the market by partners*.

#### 03 // Project Name

Mjöstornet, Norway. The world highest wood skyscraper. *Placed to the market by partners.* >100m<sup>3</sup> Thermowood Pine treated with Woodsafe Exterior WFX.