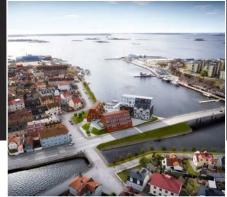

ARVIKA NEW COLLEGE WITH CAPACITY FOR 900 STUDENTS. THE THERMOWOOD CLADDING IS TREATED WITH EXTERIOR WFX AND STAINED GREEN.

#### < - - -

LILLY'S QUARTER. A UNIQUE RESIDENTIAL AREA THAT HAS ALREADY BEEN NOMINATED AT THE PLANNING STAGE IN THE FUTURE PROJECT CATEGORY IN THE WORLDWIDE ARCHI-TECTURE COMPETITION WAN AWARDS. HERE, HOMES ARE CREATED FOR FAMILIES WITH A FOCUS ON SUSTAINABILITY, SOCIALIZING AND SOCIAL INTERACTION. THE THERMOWOOD-CLADDING IS TREATED WITH EXTERIOR WFX.