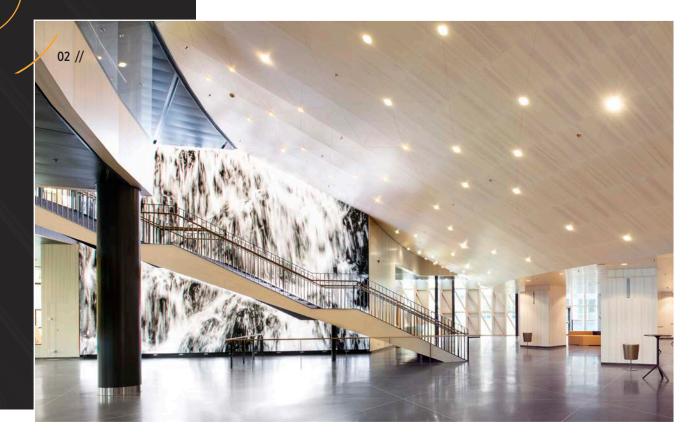

#### 01 // Project Name

Sergelhuset, multistorey building. Placed on the market by partners.

#### 02 // Description :

Western Red Cedar singles FR-treated with Woodsafe Exterior WFX.

#### 03 // Certified

Typeapproval | SP-Fire 105 | TG0263-08 EN16755 EXT | TG0263-08 CE Certificate | 0402-CPR-SC0260-15 Declaration of Performance