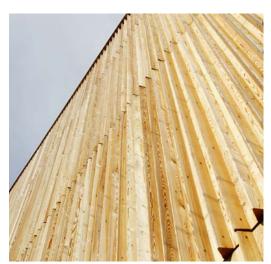

# CLADDING WFX THERMOWOOD PINE

CERTIFIERAD EN14915, CPR 305/2011 BY RISE, SWEDEN | No.Body 0402 |

01 // Project Name :

CIK sport arena. Passive building *Placed on the market by partners.* 

#### **About Thermowood**

THERMOWOOD, also known as heat modified Wood, is a beautiful, sustainable wood material produced by using natural heat and steam methods. Thermowood is dimensionally stable, resistant to decay and resin free. It can be used inside or outdoors and in any climate. Woodsafe Exterior WFX Thermowood and other heat modified are available in spruce, pine, ash, ayous, popar and frake and delivered in both standard and specials profiles.