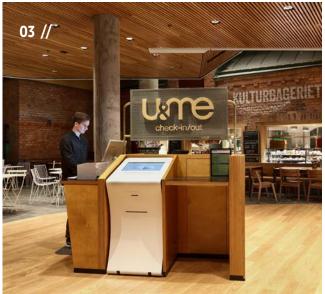

#### 03 // Project Name :

aletter

U&me hotel, Signature collection and culture. >150m<sup>3</sup> Woodsafe PRO treated oak cladding >80m<sup>3</sup> Woodsafe PRO treated ash cladding