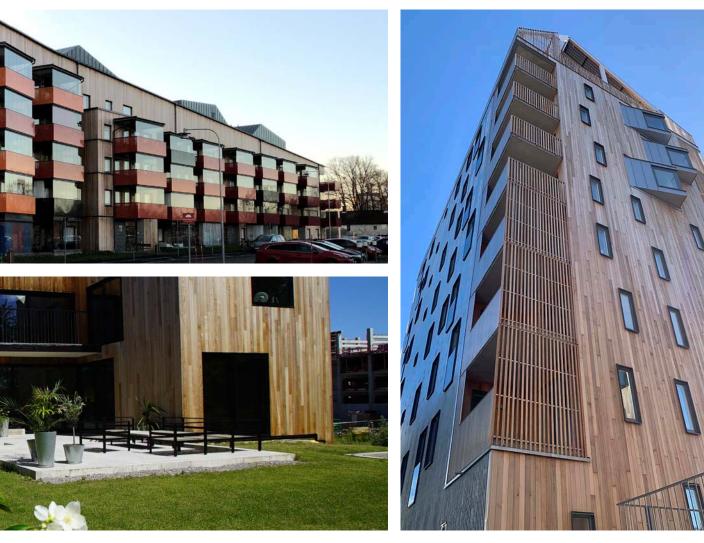

# CLADDING WFX THERMOWOOD PINE

CERTIFIERAD EN14915, CPR 305/2011 BY RISE, SWEDEN | No.Body 0402 |

01 // Project Name :

CIK sport arena. Passive building *Placed on the market by partners.* 

#### 02 // Project Name

Mjöstornet, Norway. The highest wood skyscraper in the world *Placed on the market by partners*.

#### 03 // Project Name

Mjöstornet, Norway. The world highest wood skyscraper. *Placed to the market by partners.* >100m<sup>3</sup> Thermowood Pine treated with Woodsafe Exterior WFX.

#### **About Thermowood**

THERMOWOOD, also known as heat modified Wood, is a beautiful, sustainable wood material produced by using natural heat and steam methods. Thermowood is dimensionally stable, resistant to decay and resin free. It can be used inside or outdoors and in any climate. Woodsafe Exterior WFX Thermowood and other heat modified are available in spruce, pine, ash, ayous, popar and frake and delivered in both standard and specials profiles.