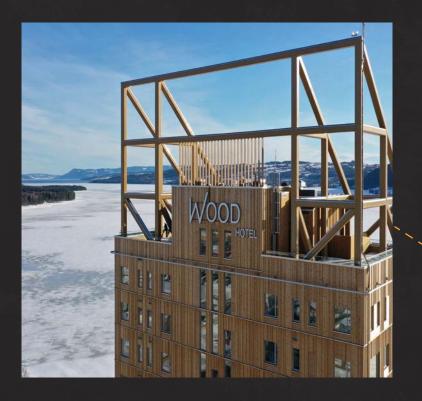

#### 02 // Project Name

Mjöstornet, Norway. The highest wood skyscraper in the world *Placed on the market by partners*.

#### 03 // Project Name

Mjöstornet, Norway. The world highest wood skyscraper. *Placed to the market by partners.* >100m<sup>3</sup> Thermowood Pine treated with Woodsafe Exterior WFX.