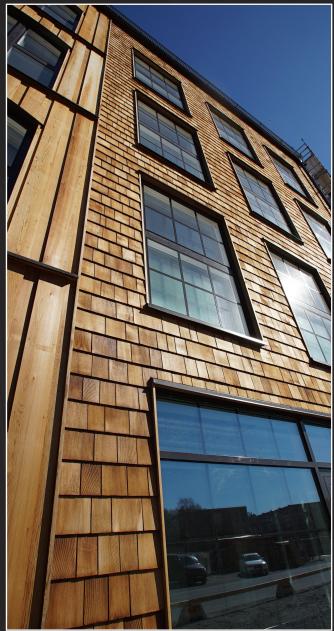

#### 01 // Project Name

Sergelhuset, multistorey building. Placed on the market by partners.

# <image>

#### 02 // Description :

Western Red Cedar singles FR-treated with Woodsafe Exterior WFX.

#### 03 // Certified

Typeapproval | SP-Fire 105 | TG0263-08 EN16755 EXT | TG0263-08 CE Certificate | 0402-CPR-SC0260-15 Declaration of Performance