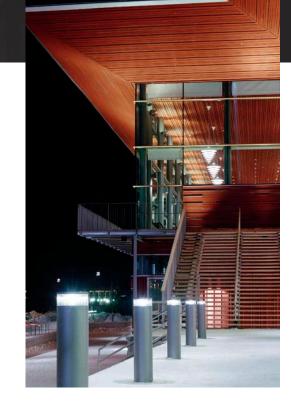

#### 01 // Project Name

Sergelhuset, multistorey building. Placed on the market by partners.

# <image>

#### 02 // Description :

Western Red Cedar singles FR-treated with Woodsafe Exterior WFX.

#### 03 // Certified

Typeapproval | SP-Fire 105 | TG0263-08 EN16755 EXT | TG0263-08 CE Certificate | 0402-CPR-SC0260-15 Declaration of Performance