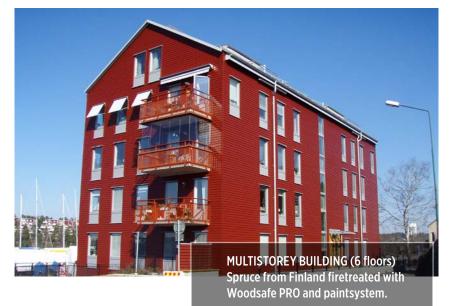

## Design with WFX

01 // Project Name

Rosendal, multistorey building. Placed to the market by partners.

#### 02 // Description :

Western Red Cedar singles and panels, FR-treated with Woodsafe Exterior WFX.

#### 03 // Certified:

Typeapproval | SP-Fire 105 | TG0263-08 EN16755 EXT | TG0263-08 CE Certificate | 0402-CPR-SC0260-15 Declaration of Performance

۲