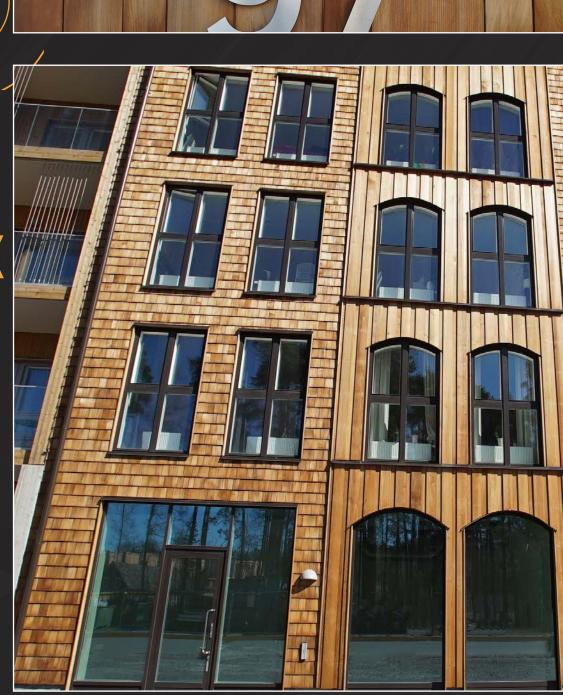

## Design with WFX

01 // Project Name

Rosendal, multistorey building. Placed to the market by partners.

#### 02 // Description :

Western Red Cedar singles and panels, FR-treated with Woodsafe Exterior WFX.

#### 03 // Certified:

Typeapproval | SP-Fire 105 | TG0263-08 EN16755 EXT | TG0263-08 CE Certificate | 0402-CPR-SC0260-15 Declaration of Performance

۲