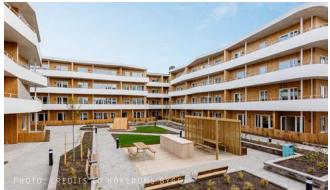

#### 01 // Project Name

Sergelhuset, multistorey building. Placed on the market by partners.

#### 02 // Description :

Western Red Cedar singles FR-treated with Woodsafe Exterior WFX.

#### 03 // Certified

Typeapproval | SP-Fire 105 | TG0263-08 EN16755 EXT | TG0263-08 CE Certificate | 0402-CPR-SC0260-15 Declaration of Performance