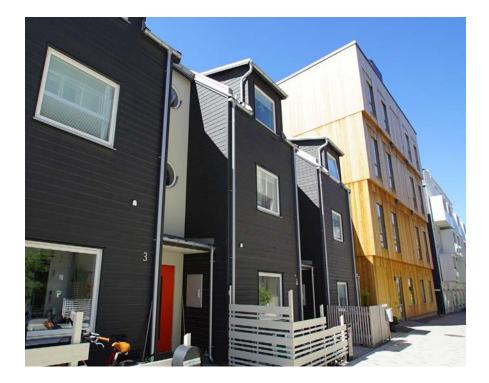

# WRC CLADDING WOODSAFE WFX

WOODSAFE HAS MORE THAN 1200 UNIQUE PROJECTS PER YEAR

Woodsafe Exterior WFX can be left without surface treatment for natural aging, but you can also get it stained with visible texture and feel of the wood structure. Of course, most colours are available including e.g. black, brown, gray, silver, mahogany, red, yellow and green. Let your creativity colour the Woodsafe Exterior WFX panels.