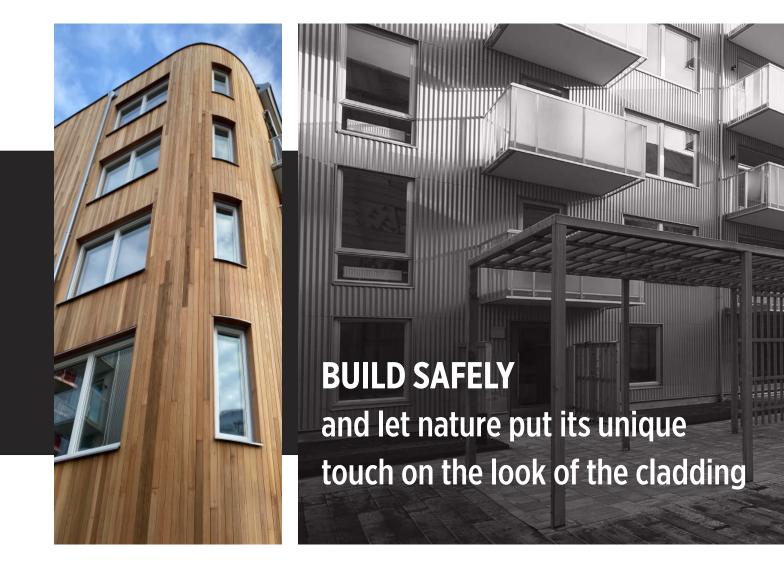

## Design with WFX

01 // Project Name

Rosendal, multistorey building. Placed to the market by partners.

#### 02 // Description :

Western Red Cedar singles and panels, FR-treated with Woodsafe Exterior WFX.

#### 03 // Certified:

Typeapproval | SP-Fire 105 | TG0263-08 EN16755 EXT | TG0263-08 CE Certificate | 0402-CPR-SC0260-15 Declaration of Performance

۲