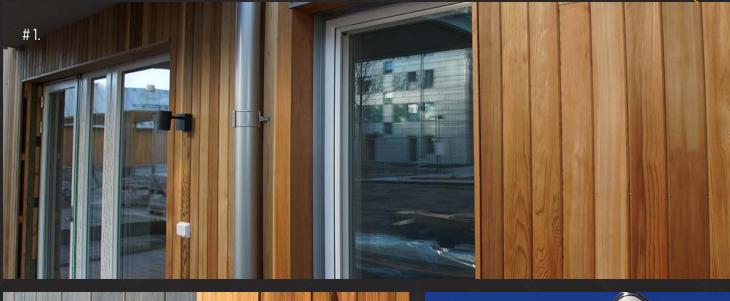

#### 01 // Project Name

Sergelhuset, multistorey building. Placed on the market by partners.

#### 02 // Description :

Western Red Cedar singles FR-treated with Woodsafe Exterior WFX.

#### 03 // Certified

Typeapproval | SP-Fire 105 | TG0263-08 EN16755 EXT | TG0263-08 CE Certificate | 0402-CPR-SC0260-15 Declaration of Performance