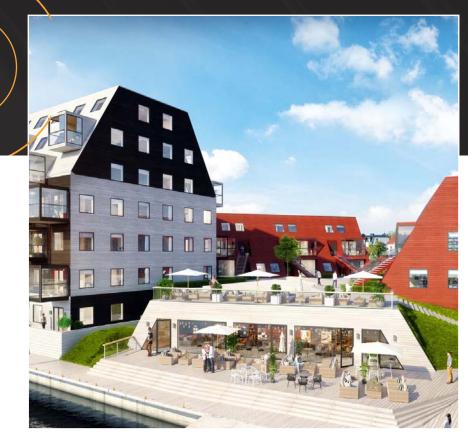

#### Upc<mark>om</mark>ing project

THE CEDAR HOUSES IN HAGASTADEN WILL BE STOCKHOLM'S FIRST LARGE MULTI-DWELLING HOUSE IN SOLID WOOD, WHICH WILL BE ONE OF THE LARGEST WOODEN HOUSE PROJECTS IN THE WORLD IN AN INNER-CITY ENVIRONMENT.

CEDERHUSEN | FOLKHEM | VEIDEKKE PHOTO | CREDITS TO GENERALARCHITECTURE

KILSTRÖMSKAJ. SECURE YOUR PLACE ON THE QUAY AND BECOME PART OF KARLSKRONA'S COOLEST RESIDENTIAL AREA. EXCLUSIVE APARTMENTS WITH SEA VIEWS, GUARANTEED GARAGE AND BOAT SPACE - PLUS A NEW NEIGHBORHOOD PUB ALONG THE BOARDWALK. PROJECTS CLADDING IS WRX SHINGLE - STAINED IN BLACK, RED, PATINAGREY F-R TREATED WITH WOODSAFE EXTERIOR WFX.