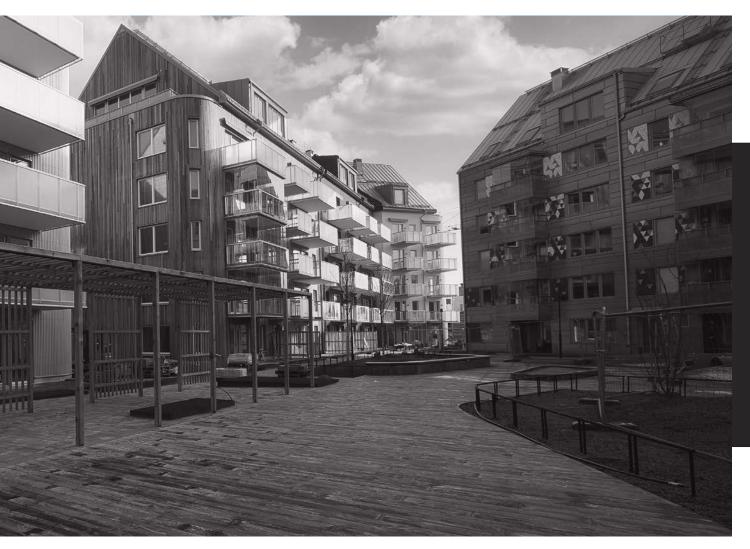

#### 01 // Project Name

Sergelhuset, multistorey building. Placed on the market by partners.

#### 02 // Description :

Western Red Cedar singles FR-treated with Woodsafe Exterior WFX.

#### 03 // Certified

Typeapproval | SP-Fire 105 | TG0263-08 EN16755 EXT | TG0263-08 CE Certificate | 0402-CPR-SC0260-15 Declaration of Performance