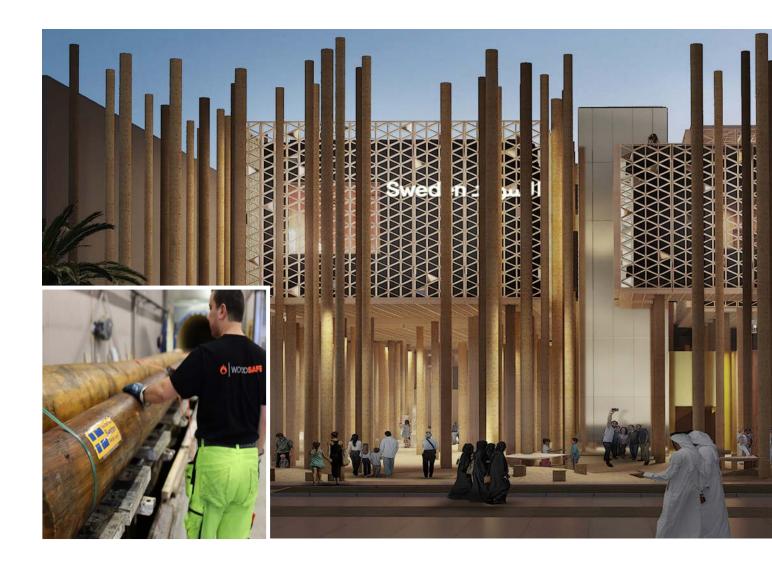

### WORLD EXPO DUBAI The Forest

The Swedish pavilion the Forest, located in the sustainability district, has a three-step effect in durability. By using alternative materials instead of concrete and steel, we expect to save 1,000 tons of carbon dioxide. Furthermore, the Forest combines the two ways to reduce carbon dioxide in the atmosphere: by reducing emissions, or by extracting an additional 2,000 tons of carbon dioxide from the atmosphere and storing it – reducing 'carbon sources' and increasing 'carbon sinks'. The Forest by Stockholm-based Alessandro Ripellino Architects, Studio Adrien Gardère and Luigi Pardo Architetti.