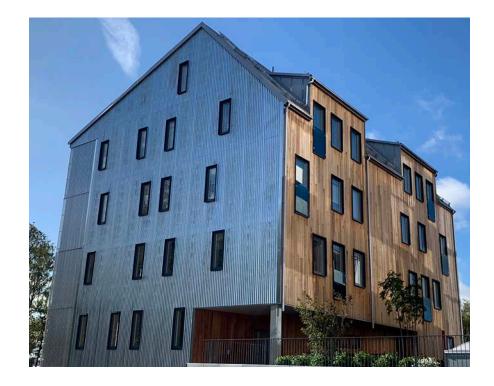

#### 01 // Project Name

Sergelhuset, multistorey building. Placed on the market by partners.

#### 02 // Description :

Western Red Cedar singles FR-treated with Woodsafe Exterior WFX.

#### 03 // Certified

Typeapproval | SP-Fire 105 | TG0263-08 EN16755 EXT | TG0263-08 CE Certificate | 0402-CPR-SC0260-15 Declaration of Performance